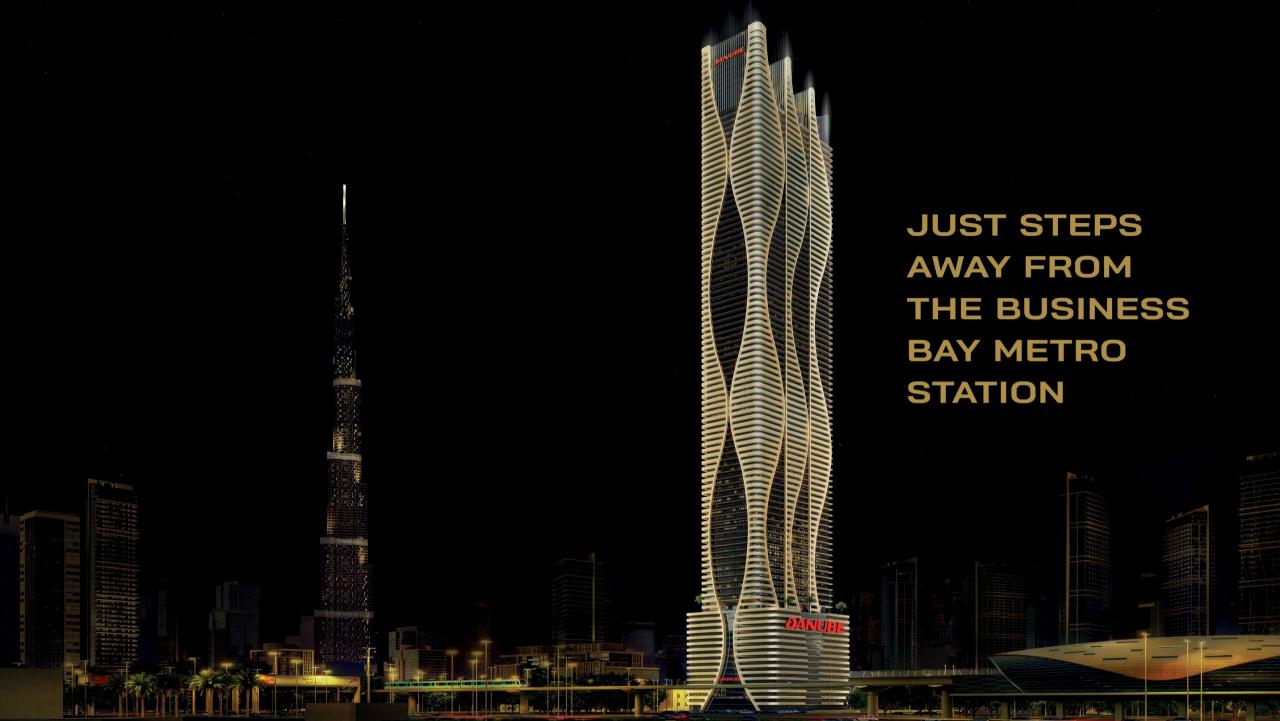

### **DISTANCES**

| Q                   | Business Bay Metro          | 1 min  |
|---------------------|-----------------------------|--------|
| 1                   | Burj Khalifa                | 2 min  |
| <b>₽</b>            | Dubai Mall                  | 3 min  |
| <u>写</u>            | City Walk                   | 5 min  |
| 0                   | Museum of the Future        | 5 min  |
|                     | Jumeirah Beach              | 7 min  |
|                     | D - Marin Business Bay      | 8 min  |
|                     | Dubai Frame                 | 8 min  |
|                     | Creek                       | 15 min |
| $oldsymbol{\Omega}$ | Mall of the Emirates        | 15 min |
| 7                   | Dubai International Airport | 15 min |
|                     | Burj Al Arab                | 18 min |
|                     | Dubai Marina                | 20 min |
|                     | Palm Jumeirah               | 20 min |