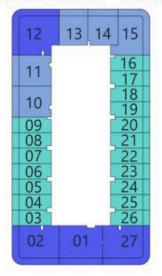

#### **LEVEL 1 AMENITIES**

1. Infinity Pool

Jacuzzi

3. Kids Pool

4. Toddlers Splash Pad

5. Aquatic Gym

6. Pool Deck Seating

7. BBQ Area

8. Kids Play Area

9. Cricket Pitch

10. Trampoline Arena

11. Wall Climbing

12. Basketball Court

13. Tennis/Cricket Swing Training Court

14. Badminton/Pickle Ball Court

15 Cabana Seating

16. Wellness Club

17. Beauty Salon

18. Kids Daycare

19. Golf Simulator

20. Arcade Zone

21. Studio For Content Creator

22. Table Tennis Room

23. Chess Room

24. Indoor Gyn

25. Jogging Track

### **LEVEL 2 AMENITIES**

26. Snooker Zone

27. Prayer Hall

28. Library

29. Bowling Center

30. Bayz Outdoor Cinema

31. Business Centre

32. Parkour Room

3. Indoor Gym

34. Pool 55

35. Jacuzzi 55