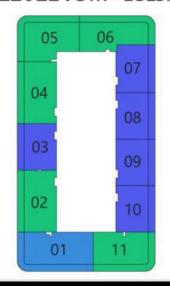

### **Floor Plate**

**LEVEL 20**TH - 35TH

**LEVEL 60**TH - 81ST

**LEVEL 40TH - 54TH** 

**LEVEL 90**TH - 101ST

**BURJ KHALIFA VIEW** 

Bayz 101