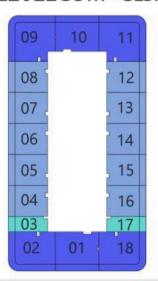

### **Floor Plate**

**LEVEL 20**TH - 35TH

**LEVEL 60**TH - 81ST

**LEVEL 40TH - 54TH** 

**LEVEL 90**TH - 101ST

**BURJ KHALIFA VIEW** 

Bayz 101