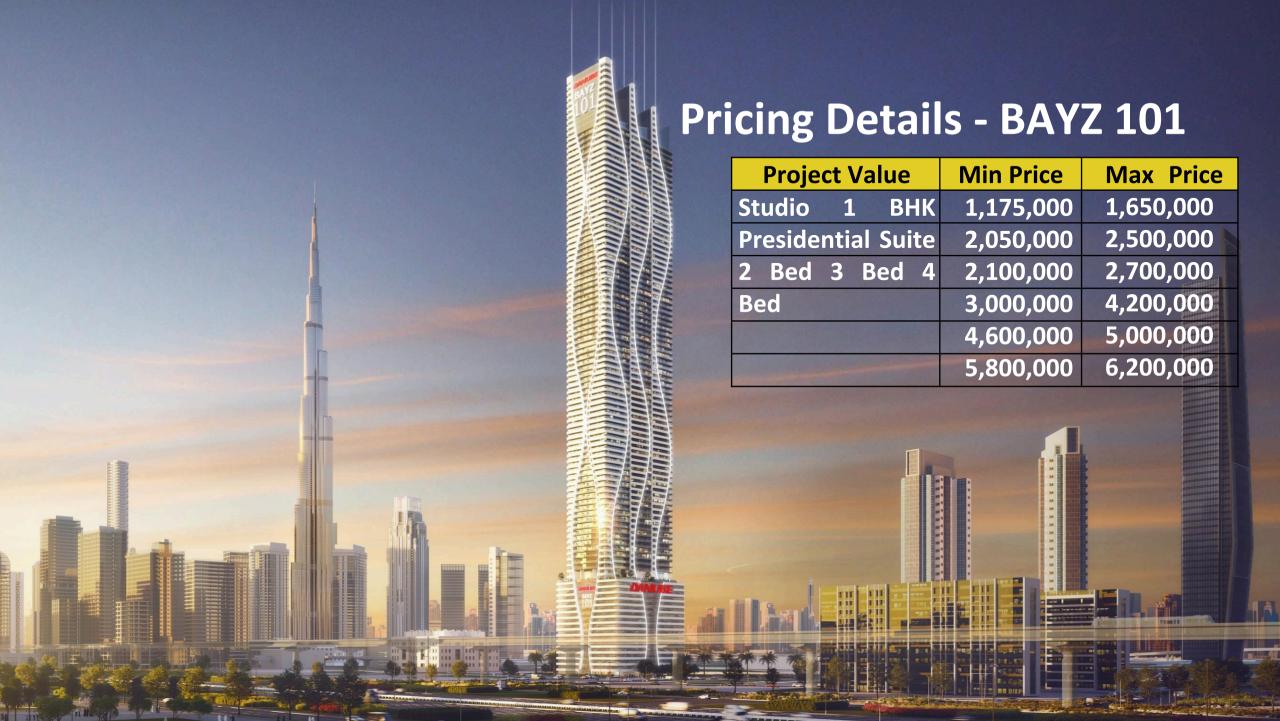

rt

14. Badminton/Pickle Ball Court

15 Cabana Seating

16. Wellness Club

17. Beauty Salon

18. Kids Daycare

19. Golf Simulator

20. Arcade Zone

21. Studio For Content Creator

22. Table Tennis Room

23. Chess Room

24. Indoor Gyn

25. Jogging Track

### **LEVEL 2 AMENITIES**

26. Snooker Zone

27. Prayer Hall

28. Library

29. Bowling Center

30. Bayz Outdoor Cinema

31. Business Centre

32. Parkour Room

3. Indoor Gym

34. Pool 55

35. Jacuzzi 55

### **ROOF TOP AMENITIES**

36. Sky Observatory Deck

37. Sky Meditation

38. Outdoor Party Hall

39. Indoor Party Hall

O. Family Seating

41. Swing With Skyline

















### **Floor Plate**

**LEVEL 20**TH - 35TH



**LEVEL 60**TH - 81ST



**LEVEL 40TH - 54TH** 





**LEVEL 90**TH - 101ST



**BURJ KHALIFA VIEW** 



Bayz 101







## Driply Portal Dubai

- Dubai, United Arab Emirates
- 02 offices, Land Building Block 02, Sheik Rashid Road, Al Karama, Dubai.
- 182-184 High Street North East Ham London, Office 9092, Landan, UK E6 2JA, GB
- +971 45298108
- https://buysalerent.deals/
- jamal@buysalerent.deals

## ILP Realestate Brokerage LLC

- Dubai, United Arab Emirates
- 02 offices, Land Building Block 02, Sheik Rashid Road, Al Karama, Dubai.
- +971 45298108
- https://buysalerent.deals/
- babar@ilprealestate.ae