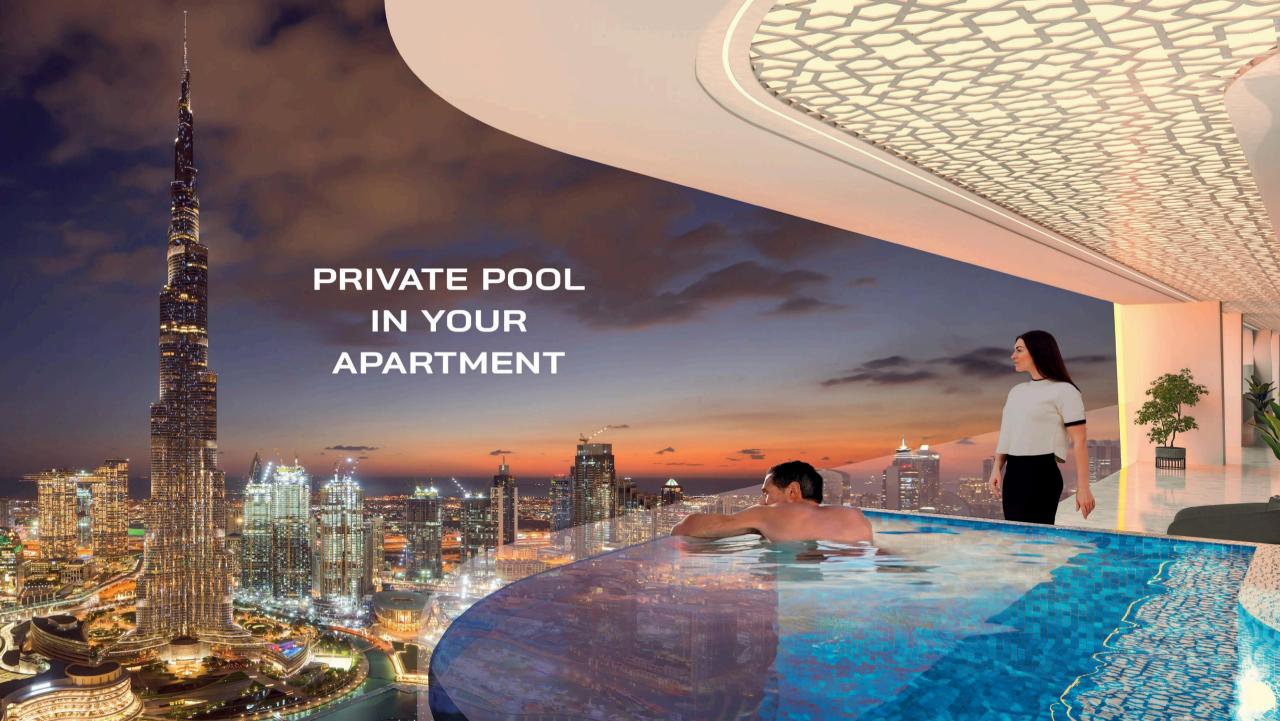

Walk                   | 5 min  |
| 0                   | Museum of the Future        | 5 min  |
|                     | Jumeirah Beach              | 7 min  |
|                     | D - Marin Business Bay      | 8 min  |
|                     | Dubai Frame                 | 8 min  |
|                     | Creek                       | 15 min |
| $oldsymbol{\Omega}$ | Mall of the Emirates        | 15 min |
| 7                   | Dubai International Airport | 15 min |
|                     | Burj Al Arab                | 18 min |
|                     | Dubai Marina                | 20 min |
|                     | Palm Jumeirah               | 20 min |

### WELCOME TO BAYZ 101



### LIFT LOBBY



### STUDIO



### LIVING ROOM





### KITCHEN



# **MODERN DESIGN &** UNMATCHED STYLE







#### **LEVEL 1 AMENITIES**

1. Infinity Pool

Jacuzzi

3. Kids Pool

4. Toddlers Splash Pad

5. Aquatic Gym

6. Pool Deck Seating

7. BBQ Area

8. Kids Play Area

9. Cricket Pitch

10. Trampoline Arena

11. Wall Climbing

12. Basketball Court

13. Tennis/Cricket Swing Training Court

14. Badminton/Pickle Ball Court

15 Cabana Seating

16. Wellness Club

17. Beauty Salon

18. Kids Daycare

19. Golf Simulator

20. Arcade Zone

21. Studio For Content Creator

22. Table Tennis Room

23. Chess Room

24. Indoor Gyn

25. Jogging Track

### **LEVEL 2 AMENITIES**

26. Snooker Zone

27. Prayer Hall

28. Library

29. Bowling Center

30. Bayz Outdoor Cinema

31. Business Centre

32. Parkour Room

3. Indoor Gym

34. Pool 55

35. Jacuzzi 55

### **ROOF TOP AMENITIES**

36. Sky Observatory Deck

37