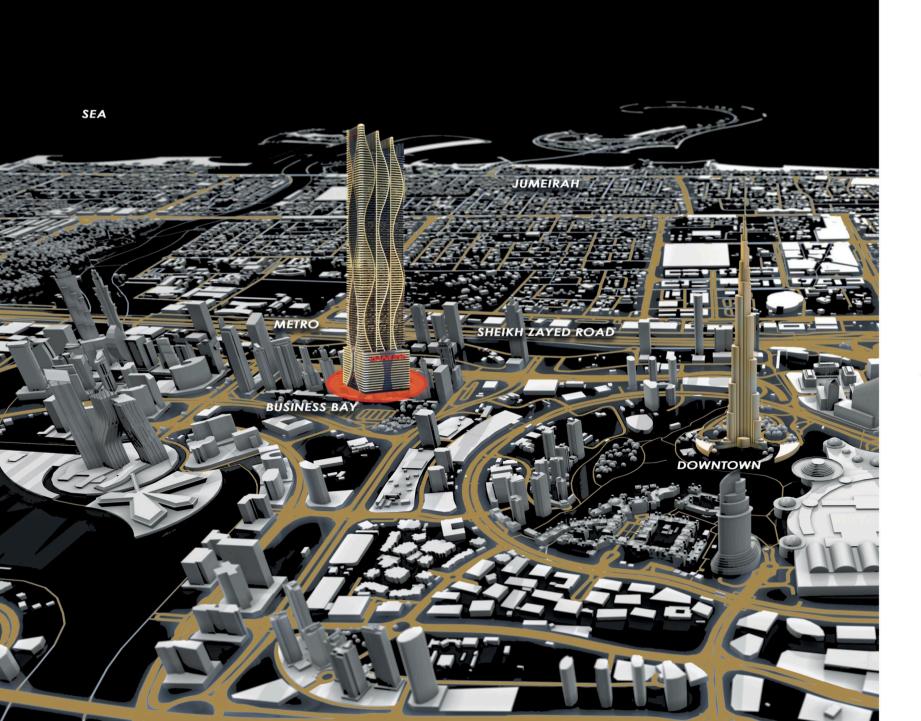

### **DISTANCES**

| Q                   | Business Bay Metro          | 1 min  |
|---------------------|-----------------------------|--------|
| 1                   | Burj Khalifa                | 2 min  |
| <b>₽</b>            | Dubai Mall                  | 3 min  |
| <u>写</u>            | City Walk                   | 5 min  |
| 0                   | Museum of the Future        | 5 min  |
|                     | Jumeirah Beach              | 7 min  |
|                     | D - Marin Business Bay      | 8 min  |
|                     | Dubai Frame                 | 8 min  |
|                     | Creek                       | 15 min |
| $oldsymbol{\Omega}$ | Mall of the Emirates        | 15 min |
| 7                   | Dubai International Airport | 15 min |
|                     | Burj Al Arab                | 18 min |
|                     | Dubai Marina                | 20 min |
|                     | Palm Jumeirah               | 20 min |