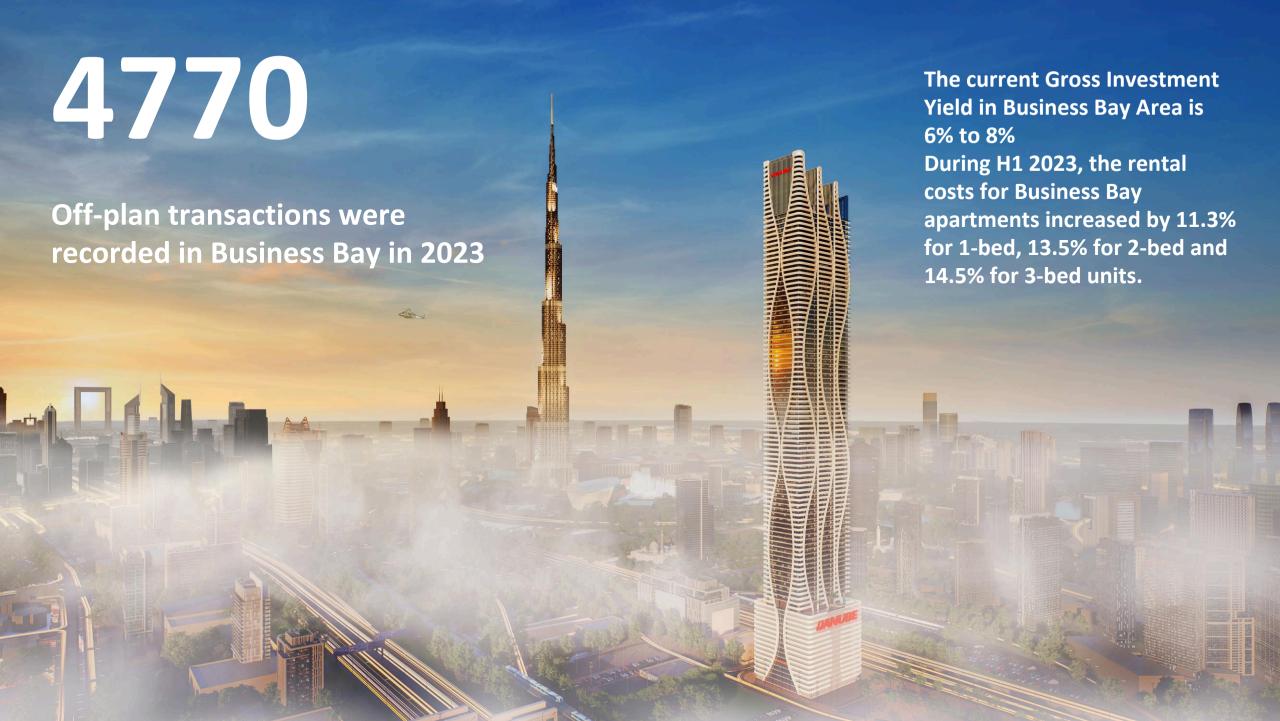

### **ILP Realestate Brokerage LLC**

O2 offices, Land Building Block O2, Sheik Rashid Road, Al Karama, Dubai.

+971 45298108

https://buysalerent.deals/

babar@ilprealestate.ae











### **DISTANCES**

| Q                   | Business Bay Metro          | 1 min  |
|---------------------|-----------------------------|--------|
| 1                   | Burj Khalifa                | 2 min  |
| <b>₽</b>            | Dubai Mall                  | 3 min  |
| <u>写</u>            | City Walk                   | 5 min  |
| 0                   | Museum of the Future        | 5 min  |
|                     | Jumeirah Beach              | 7 min  |
|                     | D - Marin Business Bay      | 8 min  |
|                     | Dubai Frame                 | 8 min  |
|                     | Creek                       | 15 min |
| $oldsymbol{\Omega}$ | Mall of the Emirates        | 15 min |
| 7                   | Dubai International Airport | 15 min |
|