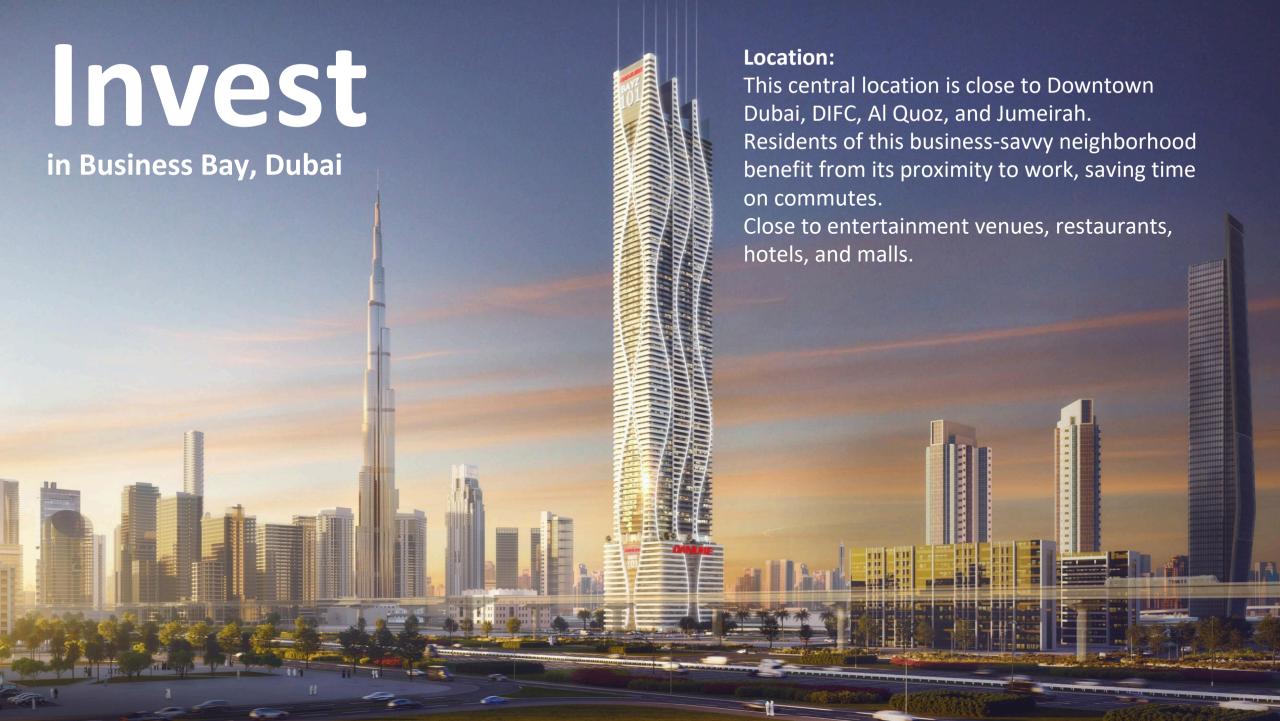

### **DISTANCES**

| Q                   | Business Bay Metro          | 1 min  |
|---------------------|-----------------------------|--------|
| 1                   | Burj Khalifa                | 2 min  |
| <b>₽</b>            | Dubai Mall                  | 3 min  |
| <u>写</u>            | City Walk                   | 5 min  |
| 0                   | Museum of the Future        | 5 min  |
|                     | Jumeirah Beach              | 7 min  |
|                     | D - Marin Business Bay      | 8 min  |
|                     | Dubai Frame                 | 8 min  |
|                     | Creek                       | 15 min |
| $oldsymbol{\Omega}$ | Mall of the Emirates        | 15 min |
| 7                   | Dubai International Airport | 15 min |
|                     | Burj Al Arab                | 18 min |
|                     | Dubai Marina                | 20 min |
|                     | Palm Jumeirah               | 20 min |