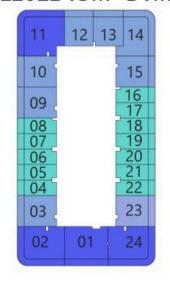

### **Floor Plate**

**LEVEL 20**TH - 35TH

**LEVEL 60**TH - 81ST

**LEVEL 40TH - 54TH** 

**LEVEL 90**TH - 101ST

**BURJ KHALIFA VIEW** 

Bayz 101